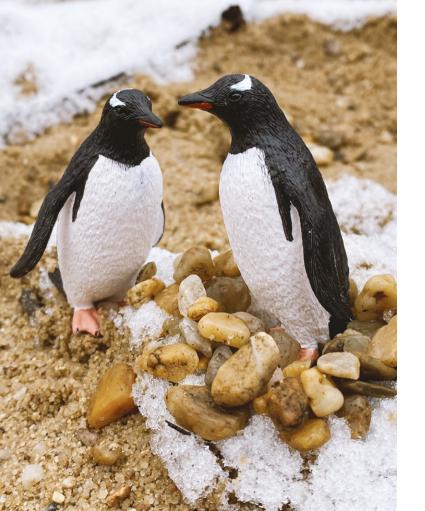

## Mandala Montessori: A magical way to declare your love...

When a male gentoo penguin falls in love, he scours the entire beach for the perfect pebble with which to charm his mate. If the pebble is accepted by the female, he continues with more pebbles, which he gradually carries in his beak to the future nest. Constantly added to like this, the nest can contain more than a thousand similarly sized stones! His efforts do pay off, however. Gentoo penguins are monogamous, so it is quite common for them to become fixated on the first nest they make together.

In the Mandala Montessori shop on the ground floor of the Brumlovka building you can always find a "pebble". And you'll even find penguin figurines, if you don't really feel in the mood for building...