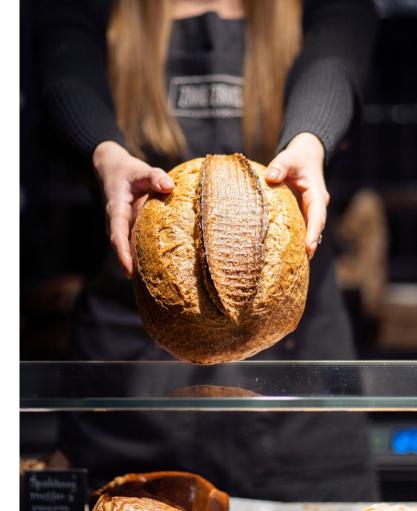

# Red Bread from ZRNO ZRNKO

The popular ZRNO ZRNKO bakery has expanded its range of artisan pastry with the new Red bread. The red in the name of the new bread symbolically foreshadows two essential pieces of information. Namely, that the master bakers at ZRNO ZRNKO used red wheat flour for the first time when mixing bread and that the ZRNO ZRNKO bakery started cooperation with the famous Prague restaurant Červený Jelen.

Red grain artisan bread is made from wheat kvass using a slow fermentation method, where it ferments for 18 hours at 6 degrees Celsius. It contains pilsner beer (more precisely, beer reduction from it) and 15% red wheat flour. This gives the bread a darker color, a light nutty flavor and also valuable health benefits - it contains flavonoids catechin, tannin and also anthocyanin - a natural dye that is also an antioxidant. Although red wheat belongs to the original types of cereals, it is rarely used in our country.