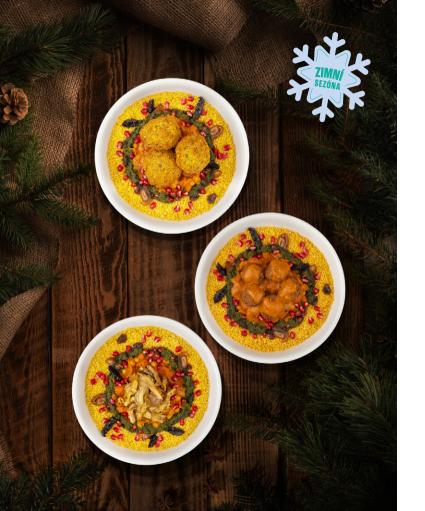

## Morocco bowl from Puzzle Salads in 3 different ways

Enjoy the new winter Puzzle Salads in three different variants. Oriental flavours, each time with a different protein.

Each Morocco bowl is based on oriental couscous and vegetable ragout, complemented by refreshing pomegranate, raisins, dried dates and plums. You can choose one with shredded chicken or a vegan version of the dish, with falafel or vegan balls instead of meat.