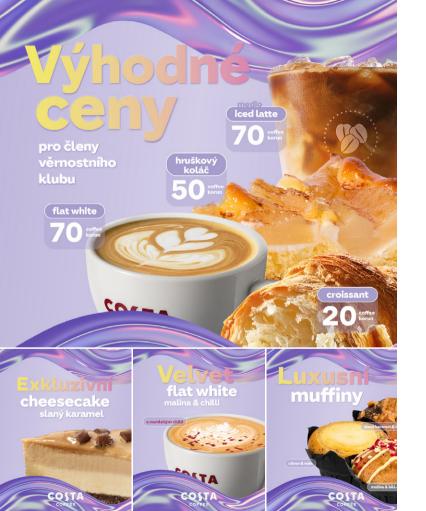

## Velvet temptation from Costa Coffee

The new winter treats at Costa Coffee are coffee drinks that are a velvety treat for your taste buds. Velvet Caffé Latte is 100% vegan and can be enjoyed plain or with a salted caramel flavour that adds a nice tang to the coffee. The Velvet Flat White with raspberry and chilli is another great new drink with a kick.

It is based on the classic Flat White, an espresso made from three shots of coffee, topped up with milk whipped together with vegetable cream. Don't be put off by the combination of raspberries and chilli; the creamy milk softens the spicy undertone and the result is a truly extravagant novelty that you simply have to try.

Fancy a bite to eat while you're at it? So try the Velvet Cheesecake with salted caramel, or one of the new muffin flavours: lemon & poppy, salted caramel & nuts, and raspberry & white chocolate.

Brumlovka building