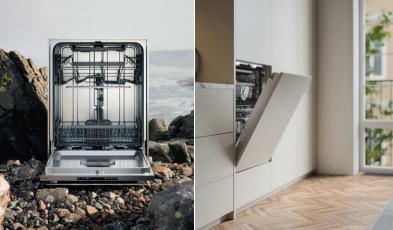

## ASKO DW60 dishwashers for more than one generation

ASKO DW60 smart dishwashers with four baskets and integrated Wi-Fi, winners of the prestigious international iF Design Award 2022, have the world's tallest loading height and the biggest load capacity on the market and have been independently tested for the equivalent of 20 years of regular use.

They come with several smart sustainable washing and drying features while meeting the strictest hygiene standards by using UV light to eliminate 99.99999% of bacteria, mould, viruses and other pathogens, even with the low-temperature ECO programme. The main washing cycle runs after the filter has been rinsed and automatically cleaned in clean water using a system of 11 nozzles with highly efficient spray zones. The eight most important components are made of hardened steel rather than plastic.

This makes the ASKO DW60 the most reliable and environmentally friendly dishwasher in the world and the market benchmark in terms of hygiene and sustainability. It can also be controlled remotely via an app and a mobile phone. Soon to be on display in the ASKO showroom in the Beta building. Price upon request.