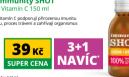

#### Voltaren Forte 20 mg/g gel 100 g Voltaren Forte 20 mg/g gel

proti bolesti až na 24 hodin při aplikaci dvakrát denně ráno Forte a večer ulevuje od bolesti zad, svalů a kloubů protizánětlivý účinek stačí aplikovat pouze 2x denně snadno otevíratelný uzávěr Čtěte pečiívě příbalovou informaci. Voltaren Forte 20 mg/g gel je lék k vnějšímu použití. Obsahuje diclofenacum diethvlaminu Leros Immunity SHOT Zázvor + Vitamín C 150 ml zázvor a vitamín C podporují přirozenou imunitu organismu, proces trávení a zahřívají organismus 39 Kč SUPER CENA Doniněk stravy žas 0.01 kč Nasivin<sup>®</sup> Sensitive pro děti 0.25 mg/ml nosní sprej, roztok COLDREX 10 ml sprei proti rýmě pro děti od 1 do 6 let uleví od ucpaného nosu při rýmě a působí