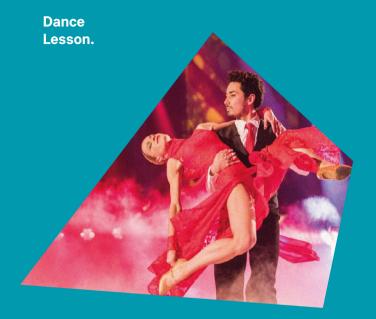

## Dance Lesson at Brumlovka

Filadelfie building

## Dance Lesson at Brumlovka

When: Wednesday, June 15, from 7:00 pm, dance floor from 8:00 pm Where: Brumlovka Square, Vyskočilova 1100/2

We will dance the Spanish PASO DOBLE in June. It is a very temperamental dance, a stylised version of a contest between a bullfighter and a bull in the arena. If you're excited about this dance, we'll be happy to see you on the dance floor. For the first time this year, the dancing lesson and the following dance session will take place outside on Brumlovka Square\*.

The dance teacher is Lenka Nora Návorková, champion of the Czech Republic several times in Latin American dance, winner of StarDance 2018, and the dance partner of Mirai Navrátil in the past season of this popular television competition

\* In the event of rain, the dance lessons will be moved to the retail passage in the Filadelfie building at Želetavská 1525/1. Please check **Brumlovka's FB profile** for current information.