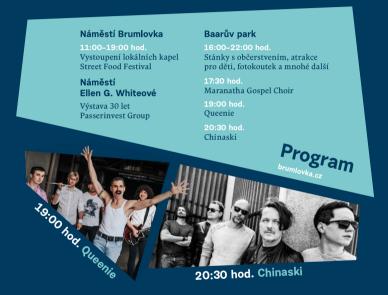

# Celebrates 30 years Summer Festival at Brumlovka on June 23, 2022

- Four locations at Brumlovka
- Street Food Festival
- Concerts by local bands
- Exhibition to mark 30 years of Passerinvest
- Exhibition to mark 20 years of Maranatha
- Main programme: Maranatha Gospel Choir, Queenie, Chinaski

# Summer Festival at Brumlovka - Passerinvest Celebrates 30 Years

When: Thursday, June 23, from 11:00 am to 10:00 pm

We are very pleased that we can renew the tradition of a summer festival, in particular when this year it marks the 30th anniversary of our company's establishment. Come and have fun with us on a summer day full of an entertaining programme. We will start in the afternoon.

#### 11:00 am - 7:00 pm Street Food Festival

Street food festivals are very popular and we can't imagine a day like this without it. You will again have the chance to taste the best that stands selling fast and high-quality food have to offer.

### 11:00 am – 7:00 pm Concerts by Local Bands from Brumlovka and Surrounding Area

Do you think your colleagues can't surprise you any more? They can. Come and take a look to see whether one of yours is playing at the music festival on Brumlovka Square.

# Summer Festival at Brumlovka - Passerinvest Celebrates 30 Years

When: Thursday, June 23, from 11:00 am to 10:00 pm Where: public areas at Brumlovka

We're really looking forward to the traditional summer concert in Baar Park. There will be a wide-ranging programme for both children and adults from 4:00 pm. Refreshments will be offered by the Roast&Grill bistro, the Turnovská pivnice (based in the Delta building from July), the Sommellerie wine bar and a cocktail bar. In the accompanying programme there will be a photobooth, a bouncy castle, face painting, a stand for Balance Club and Avatar VR Park.

#### Whole-day accompanying programme

- Exhibition to mark 30 years of Passerinvest, Ellen G. White Square, Vyskočilova 1422/1a
- Maranatha 20 years in time from 11:00 am to 3:00 pm, Inner Courtyard in Budova B building, Vyskočilova 1422/1a

#### **Baar Park**

4:00 pm – 10:00 pm

Street Food, programme for children, photobooth and much more

5:30 pm Maranatha Gospel Choir

7:00 pm Queenie

8:30 pm Chinaski

**Passerinvest** 

More about events in the Krčský les organized by Passerinvest can be found here.