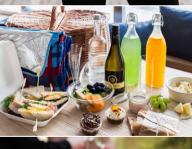

# **Coffee Perk Picnic Baskets**

Sunny days are tailor-made for sitting in the local parks and squares. You can also add to the atmosphere with good food and drink. Coffee Perk in the Brumlovka Building now offers picnic baskets which contain everything you may need to enjoy a feast in a blossoming meadow. The picnic basket includes crockery, a blanket and refreshments of your choice for two people.

One of the variants contains, for example:

- 2x mimosa or fresh orange, 2x coffee or tea, 2x miraculous soft drink of your own choosing
- 1x avo bread, 1x Gorgonzola bread, 1x club sandwich
- 2x cream bun, 2x damson roll
- you can purchase an additional bottle of Prosecco or wine

A picnic basket has to be booked in advance and can be picked up from Coffee Perk against the payment of a deposit.

Beta building