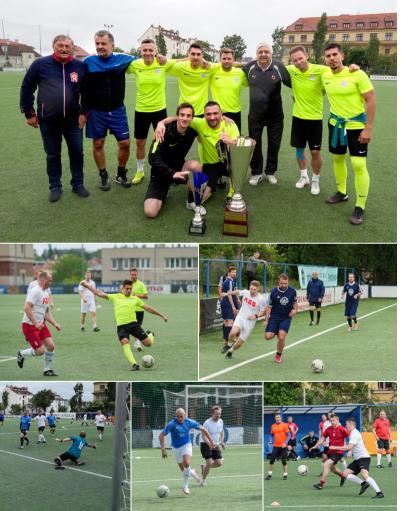

# Brumlovka Football Cup 2022

The 22nd annual 6-a-side Football Cup Brumlovka was held on Friday, May 27 on the FC Slavoj Vyšehrad pitch. We would like to thank all the teams for participating and congratulate the Moneta Money Bank team who won for the second time in a row and will keep the challenge cup until next year.

You can find photographs from the tournament HERE.

Brumlovka.