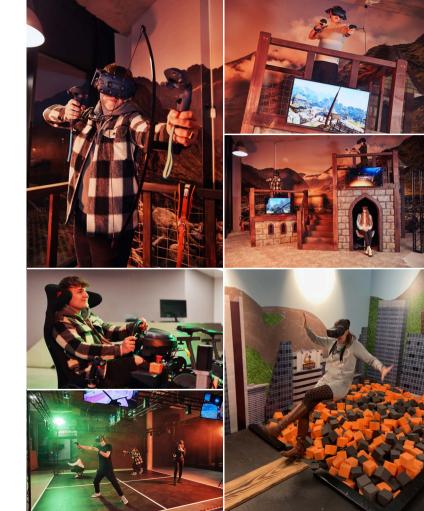

# **Avatar VR Park:**

### Team-building in the biggest virtual reality gaming park in the Czech Republic

Planning a team-building event, corporate event, or gathering with colleagues and looking for somewhere new on the scene? Avatar Park provides overwhelming virtual reality entertainment and experiences that you will be talking about for some time to come. There you will find a gaming area of 500 sqm, dozens of games of all genres, unique adrenalin attractions such as jumping off a skyscraper, flying, taking a roller-coaster ride, and a racing simulator.

The café within the park, which you can even use for corporate presentations, is the place to go to savor a wide range of food and drink or some sophisticated catering. The park holds up to 50 people at one time.