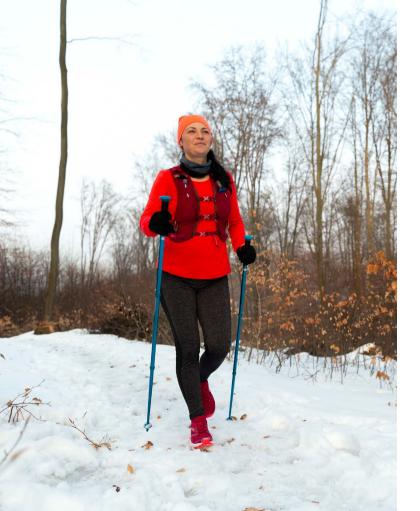

### Balance Club Brumlovka invites you to a Nordic Walking event

Balance Club Brumlovka is organizing a Nordic Walking event for its members with Adriana Čipižáková on Saturday 12 February 2022. Nordic Walking is walking with special poles and is sometimes mistakenly confused with trekking.

Nordic Walking poles are used to intensify walking on flat ground and are commonly used by top athletes in training. This cardio-fitness sport is ideal for people of all ages who want to get some dynamic exercise in the great outdoors. You will need to bring your own Nordic Walking poles with you to the workshop. Places are limited, so make sure of yours by booking in advance at **eva.koterova@balanceclub.cz** 