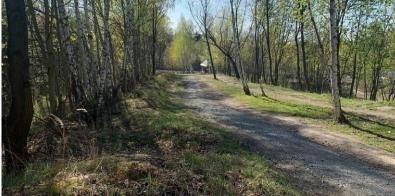

## New running track opened in Nové Roztyly Park

The extensive revitalization plan of the former Interlov area includes another public sports venue, this time an outdoor running track, which was recently completed in Nové Roztyly Park.

The track has a milled surface and, with a length of 650 metres, is ideal for training and running intervals. In addition, the track is equipped with several signs indicating the start, as well as two 50-metre sprinting sections. Six new benches were placed around the track for resting or stretching. Besides running or walking, in Nové Roztyly Park you can also exercise in the workout playground, in an outdoor fitness centre or play discgolf.