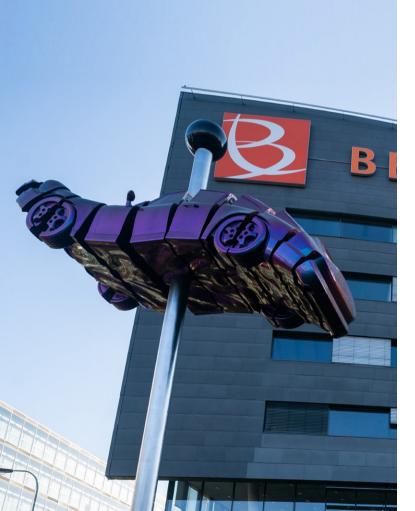

### BB CENTRUM welcomed the Beetle

"BEETLE", a sculpture in the form of the legendary Porsche 911 and one of the unique moving installations by artist David Černý, can be seen in Vyskočilova Street from the beginning of April, right at the end of the exit from the main road (5. května Street) near the Alpha building. Passerinvest Group, which is behind the development of this locality and which has long invested in non-profit projects and public space development here, has enriched the area with an unconventional installation.

The almost 17-metre-high, eight-metre-long and a three-and-a-half-metre-wide statue depicting the legendary Porsche 911 car impaled on a large pin resembles a BEETLE in an entomological collection. The opalescent colour refers to the colour diversity of insects living in nature. The statue consists of 11 moving segments, moving by means of hydraulics.