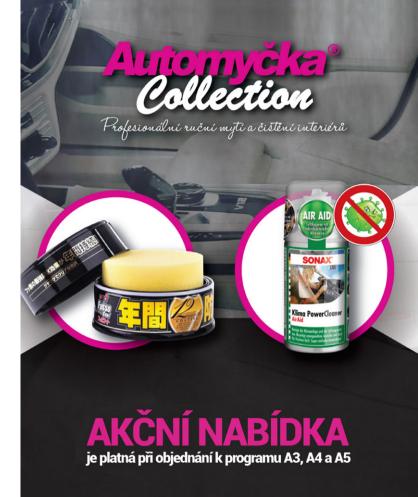

## Special offer at Collection Carwash in Brumlovka

Visit the Collection Carwash in the Brumlovka building and take advantage of a special April offer. The offer is valid at all branches and it is possible to use the Fusso Gold Extra application (up to 12 months) for the special price of CZK 1,490 and disinfection of the interior and air-conditioning free of charge for the selected program.

For a consultation about the application service, please contact the Collection Carwash directly.

Filadelfie Building