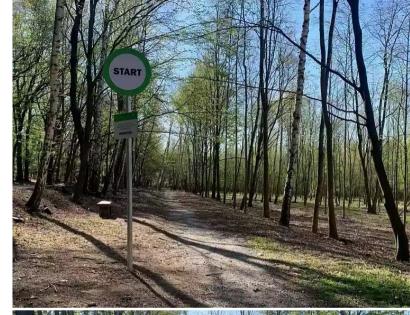

## New running track opened in Nové Roztyly Park

The extensive revitalization plan of the former Interlov area includes another public sports venue, this time an outdoor running track, which was recently completed in Nové Roztyly Park.

The track has a milled surface and, with a length of 650 metres, is ideal for training and running intervals. In addition, the track is equipped with several signs indicating the start, as well as two 50-metre sprinting sections. Six new benches were placed around the track for resting or stretching. Besides running or walking, in Nové Roztyly Park you can also exercise in the workout playground, in an outdoor fitness centre or play discgolf.